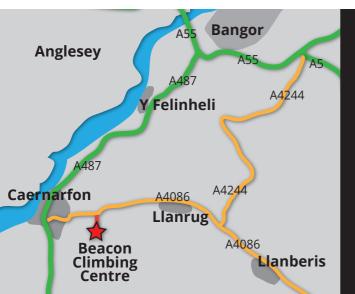

Beacon Climbing Centre is situated on the Cibyn Estate off the A4086 between Caernarfon & Llanrug.

Use postcode LL55 2BD for SAT NAV.